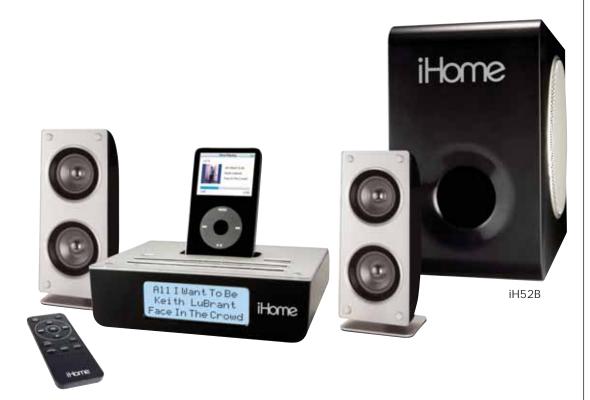

# **iH52**

**Bookshelf System for Apple™ iPod® &** iPod shuffle with RF Remote Control

Apple, the Apple logo and iTunes are trademarks of Apple Computer, Inc., registered in the U.S. and other countries. iPod is a trademark of Apple Computer, Inc.

#### iPod/Shuffle Features

- Remote control adjusts tracks, stations, volume for radio and iPod
- Built-in adjustable docking insert to fit shuffle, nano and all docking iPods
- Charges iPod and shuffle

## **Display and Design Features**

- Bold 3 line display duplicates iPod song information when iPod is playing
- Composite and S-Video out jacks
- Audio controls include preset EQ formats and left/right balance
- Firewire/USB iPod connectivity port on back
- Comes with patch cord to connect aux audio sources (non-docking iPods, CD players, etc.)
- Separate sub woofer with separate volume control for big bass response
- 32 watts total power (subwoofer 20 watts, each additional speaker 6 watts)
- RF Remote control adjusts radio and iPod settings
- Large multifunction LCD display with adjustable white backlight